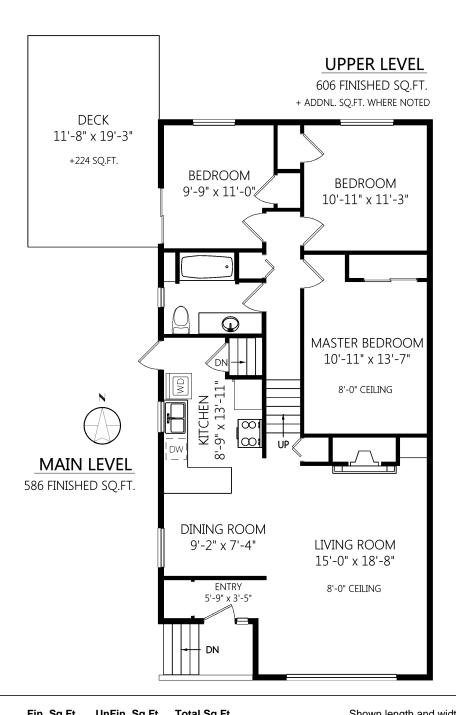

## 1940 Carrick St

| Shown length and width dimensions are approximate.                     |
|------------------------------------------------------------------------|
| Area so ft is representative of the on-site measurements (1" accuracy) |

|             | riii. əq.rt. | Ulifili. Sq.Ft. | TOTAL SQ.Ft. |
|-------------|--------------|-----------------|--------------|
| Main Level  | 586          | 0               | 586          |
| Upper Level | 606          | 0               | 606          |
| Lower Level | 688          | 0               | 688          |
| Garage      | 0            | 236             | 236          |
| Total       | 1880         | 236             | 2116         |

Shown length and width dimensions are approximate. Area sq.ft. is representative of the on-site measurements. (1" accuracy)