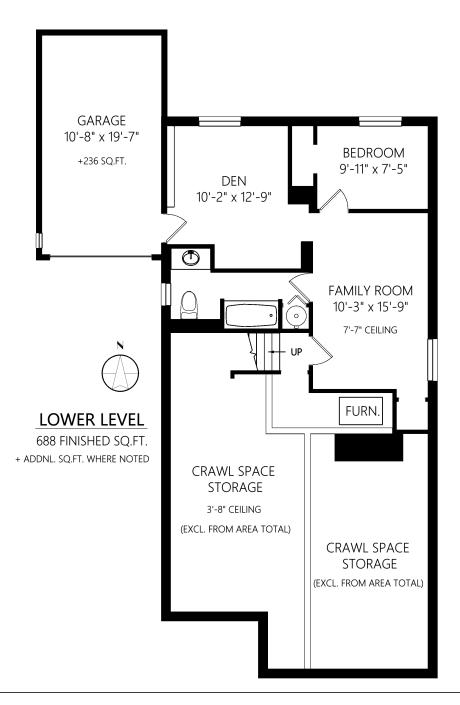

## 1940 Carrick St

|             | Fin. Sq.Ft. | UnFin. Sq.Ft. | Total Sq.Ft. |
|-------------|-------------|---------------|--------------|
| Main Level  | 586         | 0             | 586          |
| Upper Level | 606         | 0             | 606          |
| Lower Level | 688         | 0             | 688          |
| Garage      | 0           | 236           | 236          |
| Total       | 1880        | 236           | 2116         |

Shown length and width dimensions are approximate. Area sq.ft. is representative of the on-site measurements. (1" accuracy)